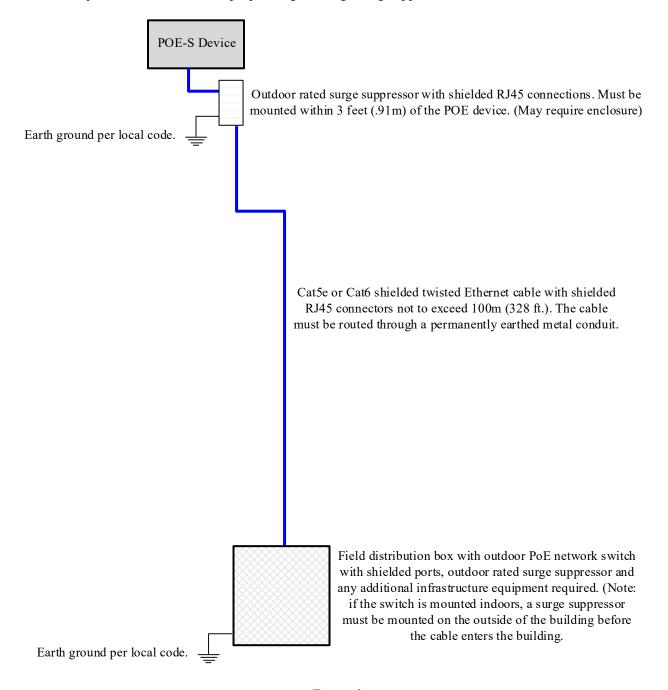

## **Best Practices for Surge and Lightning Suppression of POE Devices**

What are the best practices for surge and lightning suppression? Security devices installed outdoors are typically exposed to surges, transients, and lightning. The wiring and installation details, as shown in Figure 1, in this technical note are based on common practices used to ensure proper surge and lightning suppression of Southwest Microwave PoE devices.

Figure 1

Tech Note # 1003 9/20/2024