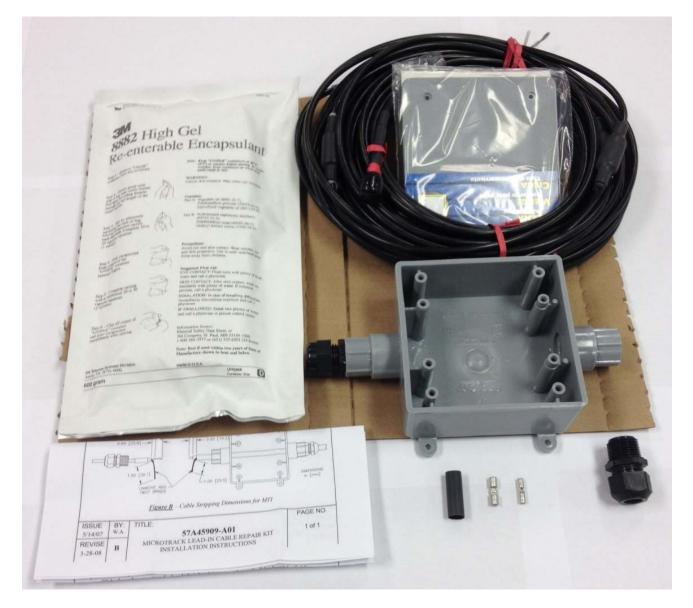

## 02B45909-A01 MicroTrack Lead-In Cable Assembly Repair Kit

The MicroTrack Lead-In Assembly Repair Kit is used to repair a damaged lead-in cable that is attached to the MicroTrack buried sensor cable. A damaged lead-in cable can-not be spliced. It needs to be replaced entirely to maintain integrity.

The MicroTrack Lead-In Assembly Repair Kit includes: one lead-in cable assembly with factory installed TNC connector and ferrites, one enclosure, one enclosure lid, one strain relief, one piece of heat shrink, one small splice crimp, one large splice crimp one bag of encapsulant potting compound and installation instruction (57A45909-A01).